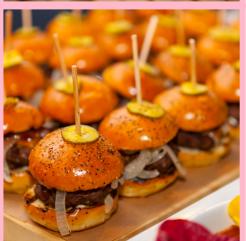

### **MIXED SLIDERS**

10 chicken & brie sliders, 10 pulled pork & slaw sliders

\*\*Served on brioche buns

\$60.00

### **SLIDERS**

Your choice between chicken & brie and pulled pork & slaw. 30 sliders per platter

\*\*Served on brioche buns

\$95.00