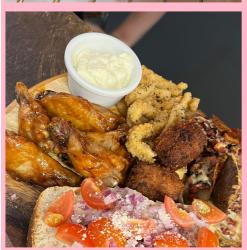

### TAPAS SELECTION

8 arancini balls, 8 potato skins, 8 serves of salt & pepper calamari, 8 sliders (chicken or pulled pork)

\$90.00

### **ICONIC TAPAS SELECTION**

10 arancini balls, 10 potato skins, 10 chicken wings, 10 serves of salt  $\bar{a}$  pepper calamari, 10 chicken  $\bar{a}$  brie sliders and 10 pulled pork  $\bar{a}$  slaw sliders