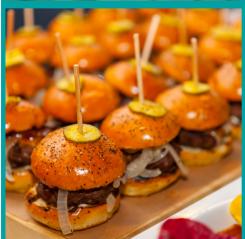

### **MIXED SLIDERS**

10 chicken & brie sliders, 10 pulled pork & slaw sliders

\*\*Served on brioche buns

\$60.00

### **SLIDERS**

Your choice between chicken & brie and pulled pork & slaw. 30 sliders per platter

\*\*Served on brioche buns

\$95.00