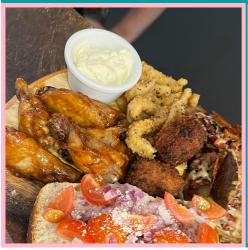

### TAPAS SELECTION

8 arancini balls, 8 potato skins, 8 serves of salt & pepper calamari, 8 sliders (chicken or pulled pork)

\$90.00

### **ICONIC TAPAS SELECTION**

10 arancini balls, 10 potato skins, 10 chicken wings, 10 serves of salt  $\bar{a}$  pepper calamari, 10 chicken  $\bar{a}$  brie sliders and 10 pulled pork  $\bar{a}$  slaw sliders