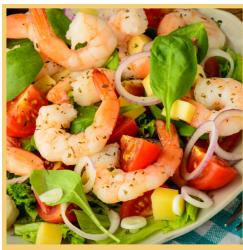

### PRAWN. MANGO & MACADAMIA

Garden salad topped with prawns, diced mango and honey macadamias.

Dressing on the side.

\*\*Ingredients may vary due to seasonal availability.

\$90.00