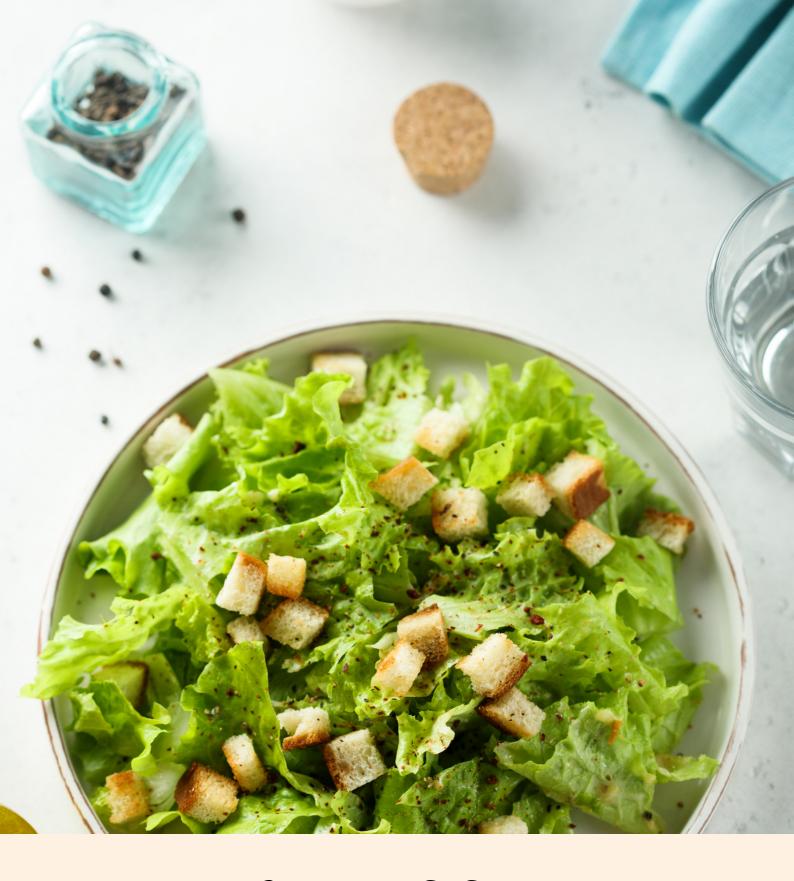

### CAESAR SALAD

Classic Caesar salad with cos lettuce, eggs, crispy bacon, parmesan cheese and toasted croutons.

Dressing on the side.

\$70.00