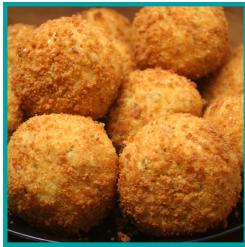

### **MIXED ARANCINI**

Arancini balls with a variety of fillings. 30pcs,

\$90.00