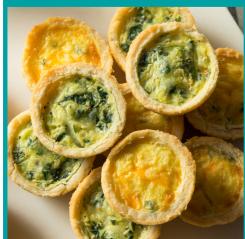

### MIXED MINI QUICHE

Mixed mini quiches with a variety of fillings. 30pcs.

\$90.00