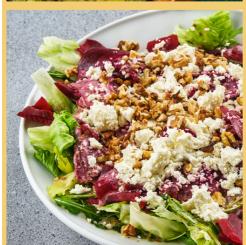

### **BEETROOT, FETA & WALNUT**

Beetroot, creamy feta and chopped walnuts on a bed of rocket and spinach leaf mix.

Dressing on the side.

\*\*Ingredients may vary due to seasonal availability.

\$70.00